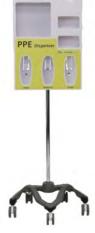

## ASPIRE MOBILE PPE DISPENSER WITH NESTING BASE

Introducing the Aspire Mobile PPE Dispenser with Nesting Base.

This nifty mobile unit can hold an array of PPE and be wheeled anywhere for convenience, ensuring PPE is always at the ready for nursing, clinical, cleaning or other staff, especially relevant and important in the current climate of elevated infection control awareness and protocols.

You may notice that the unit is mounted onto the same nesting base as the Aspire Mobile IV Pole, which has proved very popular, being extremely stable, mobile, and taking up minimal space when stacked or 'nested' together for storage of multiple units.

## PRODUCT FEATURES

- Nesting Base Design minimises stacking & storage space.
- Sturdy Cast-Iron Base extremely stable to accommodate a full load of PPE items ready to dispense.
- **Mobile Storage for key PPE** ensures items such as sanitizer, wipes, gowns, masks and gloves are readily available wherever required.
- Castors 5 x 75mm castors for ease of moment with 2 x total locking, to secure in place when not in use.

WAT820187 – Mobile PPE Dispenser – Nesting Base WAT824752 – Wall Mounted PPE Dispenser