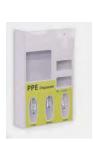

Also shown below is the Wall Mounted PPE dispenser, which utilises the same PPE cabinet, just fixed to a wall.

WAT820187 – Mobile PPE Dispenser – Nesting Base WAT824752 – Wall Mounted PPE Dispenser