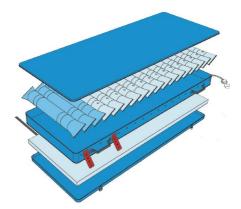

## 4HC CAELI COMBINATION MATTRESS SYSTEM - AVAILABLE SOON

We are pleased to announce the arrival of the Caeli from 4Healthcare.

The Caeli is a combination mattress replacement system which combines 125mm low air loss alternating cells with a 50mm protective foam underlay to provide an economical mattress combination that can assist with pressure injury prevention in low to medium risk situations.

## PRODUCT FEATURES

- Combination mattress replacement with 125mm alternating air cells and 50mm foam underlay.
- Low air loss cells assist with cooling, reducing moisture build up.
- Dual CPR release valves for maximum efficiency in emergency situations.
- Transport cap keeps mattress inflated for up to 24 hours.
- Carry handles on both sides.
- Fluid resistant cover with two-way stretch material.
- **Digital pump** with easy-to-use interface.
- Codes: PTM640100 (Single) & PTM640110 (King Single)