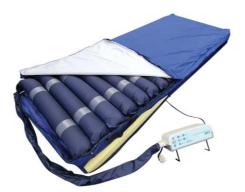

## 4HC CAELI COMBINATION MATTRESS SYSTEM - AVAILABLE SOON

We are pleased to announce the arrival of the Caeli from 4Healthcare.

The Caeli is a combination mattress replacement system which combines 125mm low air loss alternating cells with a 50mm protective foam underlay to provide an economical mattress combination that can assist with pressure injury prevention in low to medium risk situations.

## PRODUCT FEATURES

- Combination mattress replacement with 125mm alternating air cells and 50mm foam underlay.
- Low air loss cells assist with cooling, reducing moisture build up.
- Dual CPR release valves for maximum efficiency in emergency situations.
- Transport cap keeps mattress inflated for up to 24 hours.
- Carry handles on both sides.
- Fluid resistant cover with two-way stretch material.
- **Digital pump** with easy-to-use interface.
- Codes: PTM640100 (Single) & PTM640110 (King Single)