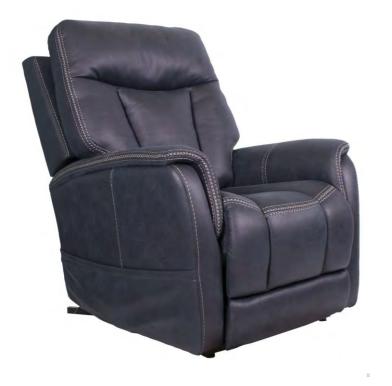

### ASPIRE MONET & REMBRANDT LIFT RECLINE CHAIRS - ARRIVING SOON!

We are pleased to announce two luxurious new additions to the Aspire lift recline chair range – the Monet and Rembrandt.

The Monet Dual Action offers independent control of back, leg and headrest functions, giving the user infinite positioning options at their fingertips. The heated function provides warmth and comfort during the colder months whilst Zero Gravity tilt-in-space positioning creates a feeling of weightlessness and promotes pressure redistribution.

The Rembrandt Quattro offers a unique seating experience. With independent control of back, leg, lumbar and headrest functionality, the user has infinite positioning options with the press of a button. Genuine shiatsu massage coupled with optional heating function gives users a truly unique and luxurious comfort experience. Zero Gravity tilt-in-space positioning creates a feeling of weightlessness and promotes pressure redistribution.

### KEY FEATURES - ASPIRE MONET DUAL ACTION (WITH ADJUSTABLE HEADREST)

- Independent back, leg and headrest functions
- Heating within the backrest
- · Zero Gravity tilt-in-space positioning
- Backlit hand control with integrated USB charging point
- Product code: CHP227540

#### KEY FEATURES - ASPIRE REMBRANDT QUATTRO

- Independent back, leg, headrest and lumbar functions
- Genuine shiatsu roller massager in backrest
- Memory function allows for a preset favourite position to be set
- Heating within the backrest, seat & lumbar sections
- Cup holder built into the armrest for convenience
- Zero Gravity tilt-in-space positioning
- Wireless device charging built into the armrest for convenience (also in handset via USB)
- Product code: CHP227550