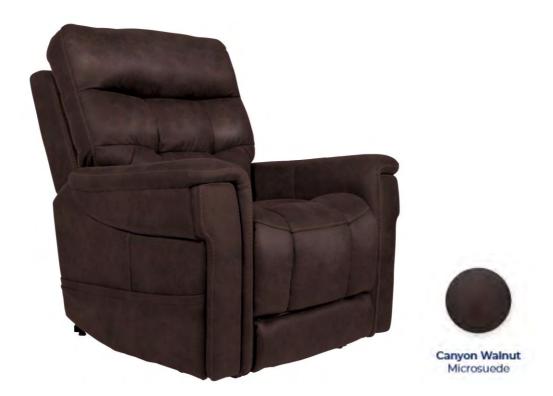

### ASPIRE MONET & REMBRANDT LIFT RECLINE CHAIRS - ARRIVING SOON!

We are pleased to announce two luxurious new additions to the Aspire lift recline chair range – the Monet and Rembrandt.

The Monet Dual Action offers independent control of back, leg and headrest functions, giving the user infinite positioning options at their fingertips. The heated function provides warmth and comfort during the colder months whilst Zero Gravity tilt-in-space positioning creates a feeling of weightlessness and promotes pressure redistribution.

### KEY FEATURES - ASPIRE MONET DUAL ACTION (WITH ADJUSTABLE HEADREST)

- Independent back, leg and headrest functions
- Heating within the backrest
- · Zero Gravity tilt-in-space positioning
- Backlit hand control with integrated USB charging point
- Product code: CHP227540