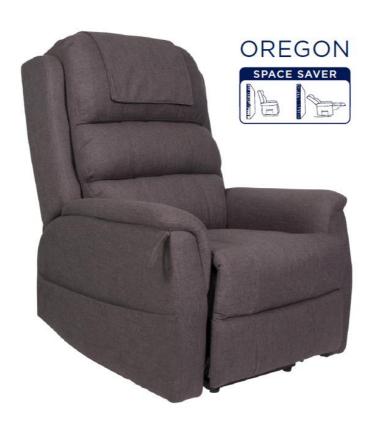

## ASPIRE OREGON & IDAHO LIFT CHAIRS, NOW AVAILABLE!

Introducing Aspire Oregon & Idaho Lift chairs, the newest addition to the Aspire Lift Recline Chair range. The Oregon & Idaho offer an extremely price competitive chair, which is ideal for our web and network partner channels, but we also expect these to fly out of showrooms!

Available in two colours (Charcoal Fabric & Latte Vinyl) the Oregon (Space Saver) and Idaho (Dual Action) expand our bronze range of lift recline chairs (Porto, Verona, Maui, Montana + Oregon + Idaho).

#### **PRODUCT FEATURES**

- Space Saver Recliner (Oregon) Chair shifts forward during recline action to allow closer wall positioning. Simpler hand control function also assists cognition
- Dual Action Recliner (Idaho) with independent control of leg and recline for infinite positioning
- Gentle tapered armrests suit the modern home environment
- Integrated lift and recline functions for easy sit-to-stand
- Generous padding in backrest for improved lumbar support
- Headrest and armrest protectors included as standard