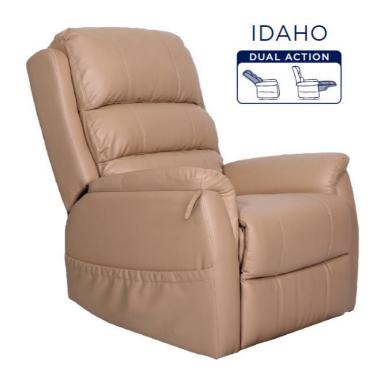

## ASPIRE OREGON & IDAHO LIFT CHAIRS, NOW AVAILABLE!

Introducing Aspire Oregon & Idaho Lift chairs, the newest addition to the Aspire Lift Recline Chair range. The Oregon & Idaho offer an extremely price competitive chair, which is ideal for our web and network partner channels, but we also expect these to fly out of showrooms!

Available in two colours (Charcoal Fabric & Latte Vinyl) the Oregon (Space Saver) and Idaho (Dual Action) expand our bronze range of lift recline chairs (Porto, Verona, Maui, Montana + Oregon + Idaho).

#### **PRODUCT FEATURES**

- Space Saver Recliner (Oregon) Chair shifts forward during recline action to allow closer wall positioning. Simpler hand control function also assists cognition
- Dual Action Recliner (Idaho) with independent control of leg and recline for infinite positioning
- Gentle tapered armrests suit the modern home environment
- Integrated lift and recline functions for easy sit-to-stand
- Generous padding in backrest for improved lumbar support
- Headrest and armrest protectors included as standard