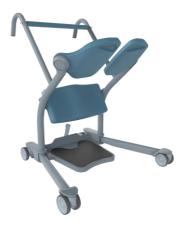

## ASPIRE STAR PATIENT MOVER - NOW AVAILABLE!

The Aspire Star Patient Mover (the Star Mover) allows patients to be transferred from beds and chairs with comfort and safety. The compact and versatile design is suitable for Homecare, Institutional and Aged Care environments.

The Star Mover replaces the Aspire Swift Mover but with many design improvements

Product Code: LSS390580, replacing previous Swift Mover (LSS390590).

**KEY FEATURES** 

- Lower footplate for easier patient entry and exit.
- Wider space between seat pads improves access for a greater range of users.
- Narrower overall width improves accessibility in tight spaces.
- Larger 100mm twin tente castors reduce rolling resistance for improved manoeuvrability.
- Height adjustable knee support improves comfort and is adaptable to a larger range of user heights.
- Low maintenance moving parts for ease of servicing.
- Knock-Down design for improved freight cost management.
- Tapered closed leg position to access between chair legs.