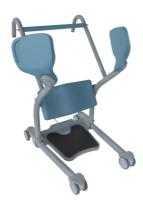

## ASPIRE STAR PATIENT MOVER - NOW AVAILABLE!

The Aspire Star Patient Mover (the Star Mover) allows patients to be transferred from beds and chairs with comfort and safety. The compact and versatile design is suitable for Homecare, Institutional and Aged Care environments.

The Star Mover replaces the Aspire Swift Mover but with many design improvements

Product Code: LSS390580, replacing previous Swift Mover (LSS390590).

**KEY FEATURES** 

- Lower footplate for easier patient entry and exit.
- Wider space between seat pads improves access for a greater range of users.
- Narrower overall width improves accessibility in tight spaces.
- Larger 100mm twin tente castors reduce rolling resistance for improved manoeuvrability.
- Height adjustable knee support improves comfort and is adaptable to a larger range of user heights.
- Low maintenance moving parts for ease of servicing.
- Knock-Down design for improved freight cost management.
- Tapered closed leg position to access between chair legs.