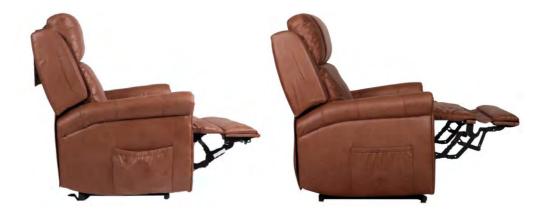

## ASPIRE RAPHAEL QUATTRO - NOW WITH EXTENDED LEGREST!

After extensive feedback from the market, we have increased the legrest length on our Aspire Raphael Quattro Lift Chairs. The legrest now extends further out, providing a longer support under the lower legs, which is of particular benefit to taller users.

This change will affect all Raphael Quattro lift chairs stocked colours Bronze, Nordic Stone & Marina Grey. Custom chairs (upholstered locally) will not include this change for a few months.