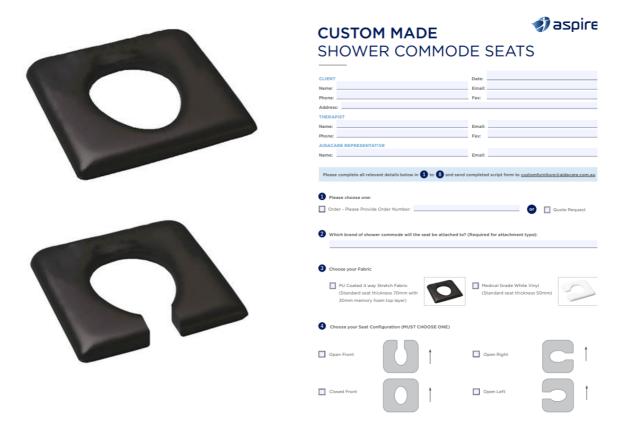

## ASPIRE PRESSURE REDUCING COMMODE SEATS - UPDATE

We have made some upgrades to our already successful Aspire Pressure Reducing Commode Seats.

These seats have been made in QLD at Geebung over the past few years but we have moved production to our upholstery partners in Sydney, freeing up the Geebung team to focus on Complex Rehab and for stock flow of the commode seats to be streamlined.

Most sizes will be held in stock however lower volume and custom sizes will be made to order only (via the Custom Made order form).

## **KEY DIFFERENCES & IMPROVEMENTS**

- Carrflex multi stretch fabric and Australian made foam reduces shear and promotes pressure redistribution (already used on previous seats).
- Completely sealed solution for maximum infection control management. Now made with an internal routed board that allows fabric to be stretched around the seat, stapled and then sealed with an antimould silicone, totally preventing any fluid ingress.
- Custom Made solutions are still available. Please refer to the updated (now interactive) 'Custom Made' order form [attached and also available on the intranet and Aidacare website, see page 2 for details]. Please note this is now to be emailed to <a href="mailto:customfurniture@aidacare.com.au">customfurniture@aidacare.com.au</a> with a copy of the sales order, to be confirmed and processed.