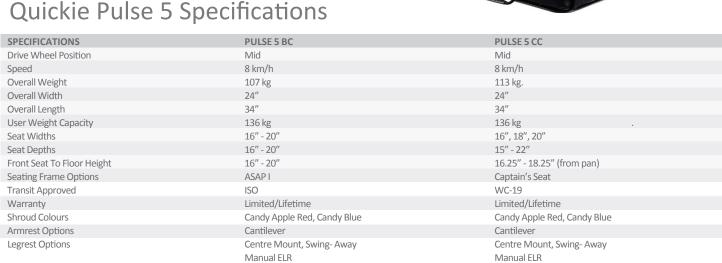

plement to all Pulse models.



The SPOT Curved back's solid support system and option of Whitmyer headrests and positioning components make it a fantastic option on the Pulse.

#### ASAP SEAT (BC)

- ASAP seat frame with static tilt adjustment of 0° and 4°
- SPOT Tilt on ASAP seat frame provides up to 50° of tilt
- Backrests: Jay Curved back or Jay 3 back
- In-field width, depth and back height adjustability 16 -20" Wide, 16- 20" Deep



# **COMPLEMENT YOUR QUICKIE PULSE WITH A JAY® CUSHION**

Order your JAY<sup>®</sup> Cushion shipped complete on-chair with any Quickie Pulse chair.

JAY Union™

# **JAY<sup>®</sup>** Cushions

### **Comfort Cushions**





JAY Soft Combi<sup>™</sup> P

## **High Needs Cushions**





JAY Easy™

100375



JAY Fusion™

# **Quickie Pulse 5 Specifications**



TGA #



100375