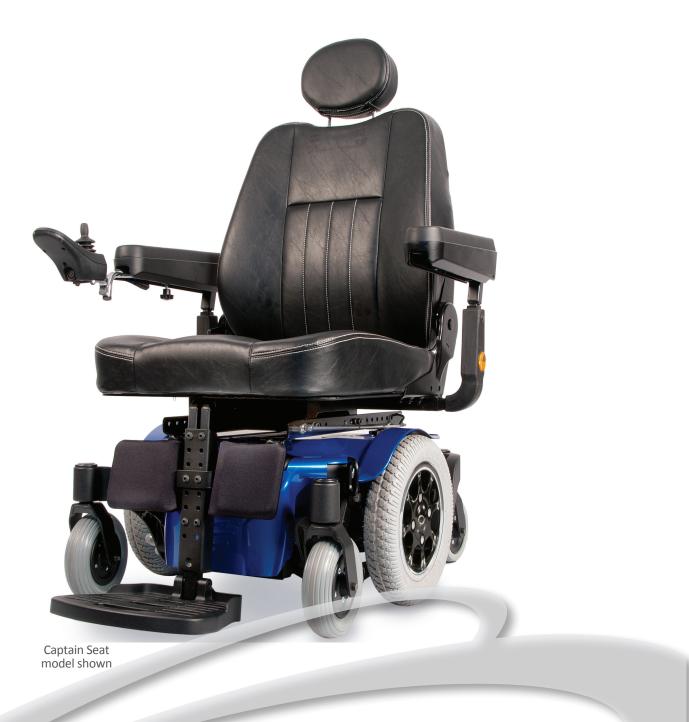

## **POWER BASE DESIGNED FOR PERFORMANCE**

- Mid wheel drive
- Reliable and compact for indoor accessibility
- Flexible suspension system for optimal outdoor performance
- Sleek base style available with shroud colour options: Candy Apple Red or Candy Blue

#### Captain Seat (CC)

- Fully adjustable seat size, legrest placement and armrest width
- Convertible seat pan for flexibility in positioning solutions
- Sleek, comfortable style
- Semi-recline and fold-down backrest
- Mounting accessories
  - O<sub>2</sub> Holder
  - Crutch Holder
  - Walker Holder
- Available in 16", 18" and 20" width and 15"- 22" depth
- Seat to floor height adjustment from 16.25" 18.25"