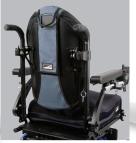

# Additional Backrest Options For Asap I Seat Frames (BC)

The JAY J3<sup>™</sup> back's stylish design, quick-release hardware, and ability to meet a multitude of clinical needs make it an excellent complement to all Pulse models.

The SPOT Curved back's solid support system and option of Whitmyer headrests and positioning components make it a fantastic option on the Pulse.