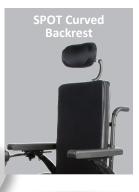

The SPOT Curved back's solid support system and option of Whitmyer headrests and positioning components make it a fantastic option on the Pulse.