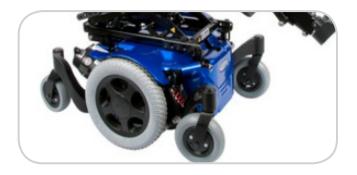

## **POWER BASE DESIGNED FOR PERFORMANCE**

- Mid wheel drive
- Reliable and compact for indoor accessibility
- Flexible suspension system for optimal outdoor performance
- Sleek base style available with shroud colour options: Candy Apple Red or Candy Blue