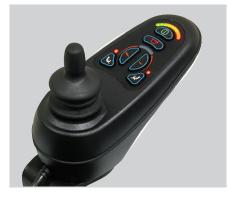

#### VR-2<sup>™</sup> Non-Expandable Controls

- Industry standard non-expandable electronics
- Dependable, highly flexible, and simple to use
- 2 button Thru Drive for Tilt models