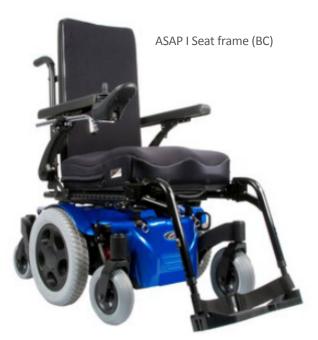

#### Available in 2 Models:

Quickie Pulse 5 (CC): 8 Kph, 2-Pole motor, No Power Option base with Captain Seat Quickie Pulse 5 (BC): 8 Kph, 2-Pole motor, Tilt and ASAP I, Adjustable Seat Frame

#### ASAP SEAT (BC)

- ASAP seat frame with static tilt adjustment of 0° and 4°
- SPOT Tilt on ASAP seat frame provides up to 50° of tilt
- Backrests: Jay Curved back or Jay 3 back
- In-field width, depth and back height adjustability 16 -20" Wide, 16- 20" Deep