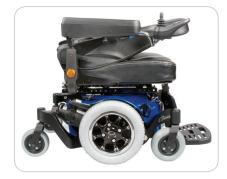

## **POWER BASE DESIGNED FOR PERFORMANCE**

- Mid wheel drive
- Reliable and compact for indoor accessibility
- Flexible suspension system for optimal outdoor performance
- Sleek base style available with shroud colour options: Candy Apple Red or Candy Blue