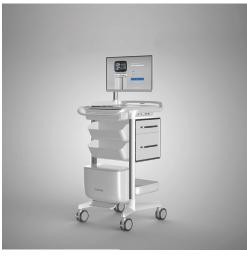

## **NuboMed X5000 Medication Dispensing Cart**

- Universal intelligent storage units across multiple platforms, UDD single dose units for fast loading and unloading, intelligent lock, user/drug recognition, ensuring closed-loop medication management.
- Hidden and expandable work surface for maximum usage space.
- Mechanical lock for security.
- Embedded computer, HD display, design with care.
- Hot-swappable main and auxiliary batteries, 24h uninterrupted usage.
- Imported Panasonic battery core from Japan, safety guaranteed.
- Wireless charging (Phone/PDA), RFID user log-in.
- Ideal For: Closed Loop Intelligent Medication Management.