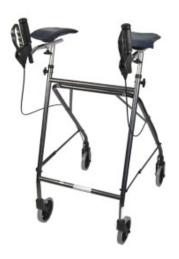

## **Gutter Arm Walking Frame**

- · Provides assistance for those who have difficulty walking
- Tutors the user into an upright gait
- Folding design for storage or transportation
- Height adjustable forearm supports to suit user requirements
- Adjustable hand grips to suit user forearm length
- Four swivel cators for manoeuvrability
- Powder coated mild steel construction
- Skis or glides available as an option as well as padded arm rest