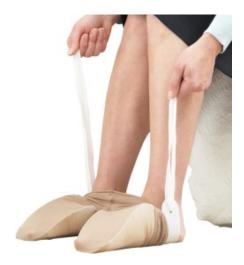

# **Tights Aid**

- The Homecraft Tights Aid consists of two connected plastic contoured shapes that taper at the end, with white tapes attached to each side
- The foot portion of the tights are pulled onto the shapes whilst the user is seated
- The tapes allow the aid to be dropped to the ground and both feet inserted into the aid that holds the tights open
- Pulling the tapes will pull the tight up the legs simultaneously