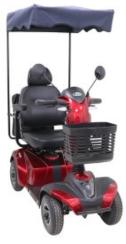

## **Aspire Mobility Scooter Sun Shade**

- The Aspire Sun canopy protects you from sunrays during the day when out on trips
- Please check before purchasing if this can be attached to your Aspire Mobility
  Scooter