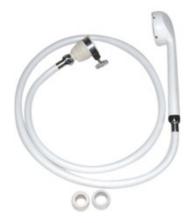

## **Push On Hand Held Shower - Single**

- Flexible shower head with single push on attachment assists showering
- Gentle flow shower head for sensitive skin
- High pressure clamp for attaching to tap
- Available in two lengths: 1.25 m and 2 m

## Warranty Information

• 1 Year

| - |  | C | a | ı |
|---|--|---|---|---|
|   |  |   |   |   |
|   |  |   |   |   |

| Code      | Display Name                               | RRP | <b>Box Quantity</b> |
|-----------|--------------------------------------------|-----|---------------------|
| BTS114400 | Push on Hand Held Shower - Single - 1250mm | 69  | 1                   |
| BTS114500 | Push on Hand Held Shower - Single - 2000mm | 78  | 1                   |