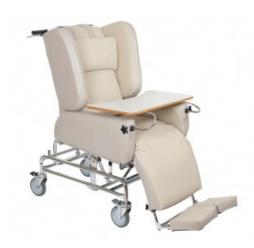

## **My Comfort Chair**

- Tilt / Recline / Elevating Leg-rest
- Visco elastic memory foam throughout minimises pressure without compromising postural support
- Careflex three-way stretch fabric minimises sheer (friction) whilst promoting air-flow
- The Anti-Microbial, Anti-Bacterial properties of the fabric help with infection control and skin health
- Tilt-in Space adjustable seat positioning with infinite locking
- Adjustable wings and arms for easy transfer
- Polyurethane, Anti-Microbial, Anti-Bacterial, Three-way stretch fabric
- Suits users: 162 cm to 188 cm
- Available in Small Suits users up to 142 cm
- · Adjustable backrest for full recline
- Adjustable legrest with infinite raise and lower poritions helps position the user to help minimise fluid retention
- · Four low-friction locking castors -Three braking, One directional
- Soft-touch brake and recline levers for easier operation