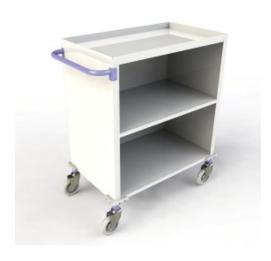

## **Economy Clean Linen Trolley - Closed**

- Mobile clean linen trolley
- Transport clean linen in the hospital or aged care environment
- Lightweight construction
- 125 mm castors, wall buffer discs, two shelves, top tray and push handle

## **Compliance**

No applicable compliance standard

| Code      | Display Name                | Total Length | Total Width | Total Height |
|-----------|-----------------------------|--------------|-------------|--------------|
| LAC353620 | Clean Linen Trolley - Small | 920 mm       | 550 mm      | 1040 mm      |
| LAC353590 | Clean Linen Trolley - Large | 1100 mm      | 550 mm      | 1400 mm      |
| LAC353630 | Front Cover - Small         | -            | -           | -            |
| LAC353600 | Front Cover - Large         | -            | -           | -            |