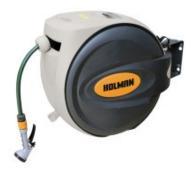

## **Retractable Garden Hose**

- 20 m Retractable Hose Reel with Spray Gun has a unique lid which allows you to look inside the reel & inspect the hose
- The retractable hose reel easily mounts to a wall or fence using the heavy duty bracket (An ideal height to mount the reel, is to have about 150 mm between the bottom of the reel & the ground)
- The safe retraction mechanism makes it simple to pull out & use, before the auto rewind stores the hose away.
- Ideal for all size homes!
- Each model comes with 12 mm garden hose and fittings
- Convenient quick snap on connection to change your garden hoses quickly
- Automatic hose rewind
- Automatic hose layering guide system
- Removable heavy duty wall bracket makes it easy to store away away when not in use or use reel in another location
- Pull up metal carry handle