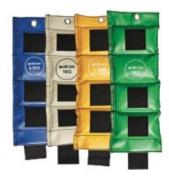

## Warranty Information

• 1 Year

| Code      | Display Name                                            | Unit Weight | Colour |
|-----------|---------------------------------------------------------|-------------|--------|
| FPF290480 | Exercise - Weights - Soft Ankle / Wrist Weights 2x0.5kg | 0.5 kg      | Blue   |
| FPF290470 | Exercise - Weights - Soft Ankle / Wrist Weights 2x1.0kg | 1.0 kg      | Beige  |
| FPF290490 | Exercise - Weights - Soft Ankle / Wrist Weights 2x1.5kg | 1.5 kg      | Yellow |
| FPF290500 | Exercise - Weights - Soft Ankle / Wrist Weights 2x2.0kg | 2.0 kg      | Green  |