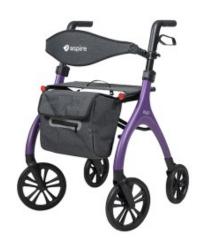

## Aspire Oslo Seat Walker

*it* aspire

Sleek lines, elegant curves and eye-catching shades give the OSLO seat walker sophisticated poise. The aero-space grade aluminium frame is highly durable and ultra lightweight for easy manoeuvrability, folding and lifting, while tool-free adjustments can suit individual user needs.

- Ultra-Lightweight Design: Constructed with aerospace-grade aluminium for exceptional strength, the 6.25 kg minimum weight makes it easy to lift and transport
- **Simple to Adjust:** Tool-free handle and backrest height adjustment accommodates users of varying stature, with push-button locking for secure customisation
- **Ergonomic Comfort:** Contoured, non-slip hand grips reduce wrist strain and the backrest is height and depth adjustable for greater support
- All-Terrain Mobility: 20 cm puncture-resistant PU wheels with swivel front casters and fixed rear wheels for smooth manoeuvrability indoors and outdoors
- **Portable & Compact:** One-click folding mechanism collapses the rollator into a slim profile (20 cm width) for effortless car boot storage or travel
- User-Centric Accessories: Secure zippered storage bag with 5kg capacity