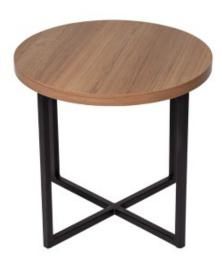

## **Poli Round Coffee Table**

- Stylish, modern design to complement a range of interior styles
- Simple yet striking silhouette that adds a contemporary touch to any room
- Industrial look cross leg base and teak table top
- Compact design that can be used in smaller seating areas or as a side table
- Dimensions: 465mm (H) x 500 (W)
- Pictured in Seasoned Oak, colour/material to be advised at time of order