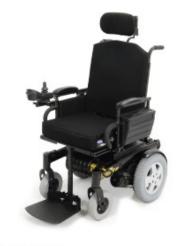

## **3G TORQUE**

- Invacare<sup>®</sup> 3G Torque<sup>™</sup> Power Wheelchair is the uncommonly well appointed economy model of the 3G Storm Series<sup>®</sup>
- It offers many of the features and options found on the other Storm Series models while maintaining a truly affordable price

 PWC652415
 3G TORQUE
 80 cm
 30 - 55 cm
 63 cm
 136 kg
 9 km/h