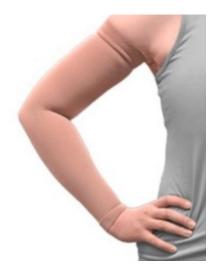

## Solaris ExoSoft - Lymphoedema - Wrist to Axilla

- This circular-knit arm sleeve provides comfortable gradient compression and moderate containment
- Wide bands at the wrist and axilla help the sleeve stay in place and resist rolling. Created to replace daytime compression bandaging, or serve as an alternative or supplement to elastic compression stockings
- Microfiber materials are comfortable and breathable while still providing containment for mild to moderate edema
- Soft and smooth materials are easier for patients to don