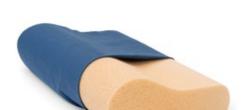

## **Sleepaway Pillow**

- Smaller therapeutic postural pillow for users on the move
- Modified and miniaturised version of other therapeutic pillows
- Travellers can take this compact pillow similar to the one they use at home with them

## Warranty Information

• 1 Year

| Code                       | Display Name | Total Lengt | h Total Widtl | h Total Height |
|----------------------------|--------------|-------------|---------------|----------------|
| BEP051600 Sleepaway Pillow |              | 390 mm      | 260 mm        | 100 mm         |