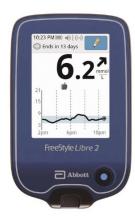

## FreeStyle Libre 2 Continuous Blood Glucose Monitor - Reader

FreeStyle Libre 2 Reader stores up to 90 days of glucose data and has easy-to-understand graphs of your glucose history. Small and lightweight, the reader is easy to hold and carry with you. The backlit colour touchscreen means you can read it in the dark.

- An easy scan shows the current glucose reading
- 8 hours of glucose data and a trend arrow showing if glucose levels are going up, down or changing slowly
- A number current glucose reading
- A trend arrow where your glucose is heading
- A graph the latest 8 hours of glucose history
- Optional glucose alarms that can be easily set to your individual needs
- The reader also has a built-in blood glucose and ketone testing strip port