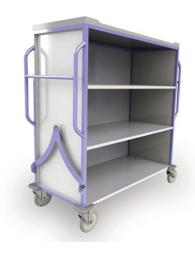

## **Clean Linen Trolley**

- Durable lightweight construction weighing 39kgs
- Two tone epoxy coated
- Lightweight aluminium panels & robust steel frame
- Multi height push handle on both ends
- Stainless steel tow hitch connection
- Optional top tray