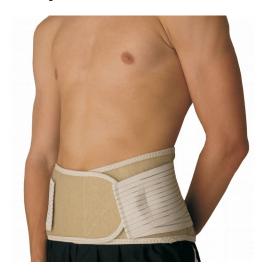

## **Body Assist 109 Sacro Cynch**

- Cool, breathable lightweight lycra and elastic construction
- Incorporates two layers of closure, giving firm but comfortable support to the lower back
- Incorporates pliable support stays for extra stability