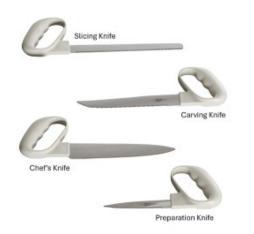

# **Reflex Cutlery**

- The Reflex range has easy-to-grip contoured handles for people with a weak grip and limited arm power
- The blades are also set at an angle from the handle to minimise wrist movement
- Dishwasher safe
- Length on the specification table refers to blade length

### Compliance

No applicable compliance standard

| Code      | Display Name      |
|-----------|-------------------|
| DLK275650 | Preparation Knife |
| DLK275660 | Carving Knife     |
| DLK275670 | Chef Knife        |
| DLK275680 | Slicing Knife     |