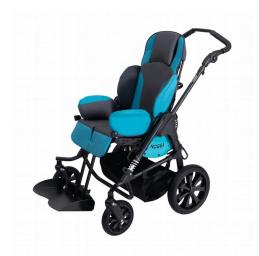

## **Bingo Evo Stroller**

- Modern, Compact folding size and sporty design
- Multifunctional seat unit
- Quickly change the seat from front to rear facing
- Seat positioning controls are positioned centrally for easy operation
- Individual adjustability thanks to various adjustment options
- Perfect individual care thanks to numerous accessories
- Growth capacity in seat width and depth, back height, and lower leg length