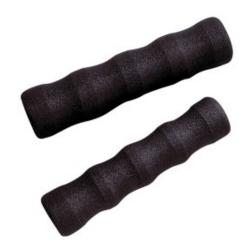

## **Kings Lightweight Handles**

- Ideal for people who require a lightweight, built up handle
- These sculptured closed-cell foam handles are waterproof, washable and feature contoured finger grips
- Handle Diameter: 20 28 mm
- Weight: 10 12 g