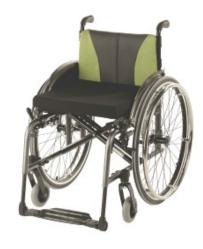

## Motus CV, CS

- Fully customisable active folding wheelchair
- Adaptable to your unique requirements
- Exceptionally durable double cross brace design
- Wide range of accessories available including folding push handles, drum brake and one arm drive