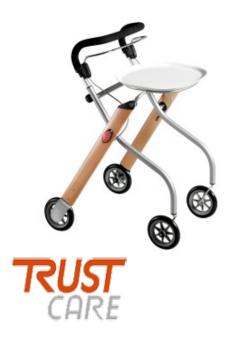

## Let's Go Indoor Walker

- Narrow width and small turning circle for excellent indoor manoeuvrability.
- *Easy to use brake* can be activated with one hand.
- Supplied with removable plastic tray and carry bag.

## ndis

Item Code: 05\_120606097\_0105\_1\_2 Walking Aids -Composite:05\_416\_0105\_1\_2 Click <u>here</u> for more information

**Compliance** ISO 11199-2:2005

| Code      | Display Name           | RRP | Box Quantity | Total Height | Safe Working Load | Unit Weight |
|-----------|------------------------|-----|--------------|--------------|-------------------|-------------|
| WAF706150 | Let's Go Indoor Walker | 629 | 1            | 780 - 900 mm | 100 kg            | 6.5 kg      |