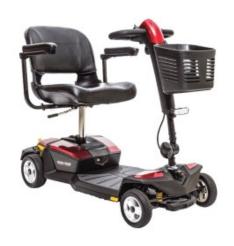

## **Pride Go-Go LX with CTS Travel Scooter**

- Comfort Track Suspension (CTS) offers users all the benefits of the Go-Go family, but with the comfort of suspension
- Lightweight mobility scooter
- Disassembles into 5 pieces for easy transportation and storage (refer to image)
- Easy to remove rechargeable battery
- · Soft and easy to adjust tiller
- Includes 2 sets of easily changeable colours (Red & Blue)
- Front basket as standard
- Unit Weight: 39.5 kg (without batteries)