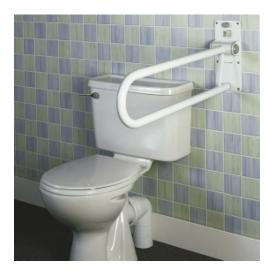

## **Devon MKII Folding Support Rail**

- Baseplate securely mounted on the wall, rail is held upright by a spring loaded cam and folds down when not in use
- Optional toilet roll holder
- A deluxe version of the Devon rail with a large diameter rail for easier gripping