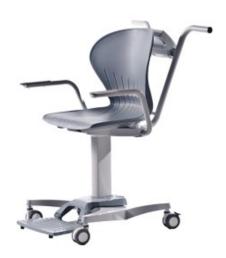

## **Healthweigh Chair Scale**

The Healthweigh Chair Scale allows for carers to measure the weight of residents in a safe and comfortable manner. The ergonomically contoured seat and folding armrests ensure patient comfort and ease of transfers whilst the large LCD screen provides accurate weight measurements for carers.

## **Compliance**

AS/NZS ISO 10535:2011

- Movement compensation technology
- BMI function
- Fold back armrests
- Rear locking castors
- Automatic Reweigh
- · Ergonomic contoured seating surface
- Auto power off
- Rechargeable battery
- Seat Width: 430 mm
- Seat Depth: 420 mm
- Overall Depth: 850 mm
- Unit Weight: 18 kg