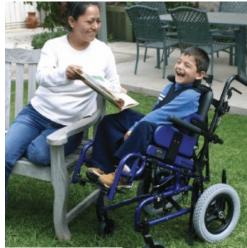

## **Freedom NXT**

- The NXT is the most rigid, folding, paediatric tilt-in-space manual wheelchair on the market. It is strong and durable, yet compact and lightweight
- The NXT ensure both the child and carer remain comfortable by providing a smoother ride and a user friendly solution
- When the growth spurt hits and the frame won't fit, the NXT adjusts easily for a good fit today and tomorrow