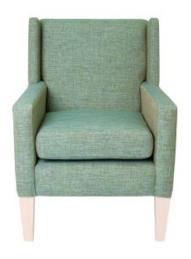

## **Tilley Wingback Chair**

core

- A practical chair featuring a contemporary take on a classic wingback
- The timeless sophistication of the straight, clean lines will complement a variety of interior styles
- The generous seating area looks and feels inviting
- Tapered legs in a seasoned oak finish provide a subtle finish
- Foam cushioning and quality construction ensures this armchair will withstand daily use
- A thoughtful addition to a bedroom or lounge area
- Fabric colour/material to be advised at time of order