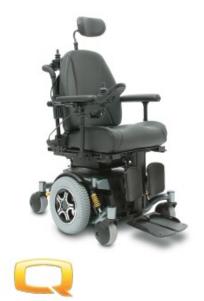

## Q6000Z

#1 FOR REHAB POWER

- Compatible with TRU-Balance® Power Positioning
- OMNI-Casters (nylon, spherical-shaped casters) on front and rear prevent wheel hang-ups
- ATX Suspension (Active-Trac<sup>®</sup> with extra stability) incorporates front OMNI-Casters for enhanced performance over more varied terrain 4-pole motors

PWC652231 Q6000Z 91 cm 25 - 61 cm 66 cm 136 kg 9.65 km/h