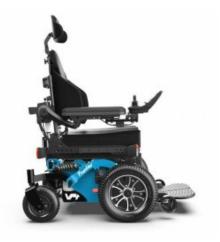

## Frontier V4 Front Wheel Drive Power Wheelchair - Hybrid

- Great battery life/distance
- Versatile indoor and outdoor performance
- Upgradable to the Off-Road with a simple tyre change
- Splash resistant (not waterproof)
- Please remember, the wheelchair has electric motors and must NEVER be driven through water, into rivers, creeks and the sea.
- Magic Mobility wheelchairs meet Australian Standards 3696 and ISO7176.