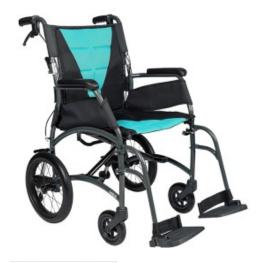

## **Aspire Vida Folding Manual Wheelchair - Attendant Propelled**

The Aspire Vida is a super lightweight transport wheelchair ideal for quick trips to the shops, appointments and catching up with friends.

- Ergonomic backrest and seat shape follow the contours of the user to maximise comfort and postural support.
- The 135kg safe working load caters to a broad range of users.
- Lightweight frame design ensures easy lifting in and out of cars, ideal for carers.
- Contoured and padded seating improves comfort and postural support.
- Attendant operated hand brakes with parking lock.
- Simple and intuitive folding for easy transportation.
- Removable leg rests and folding back for compact storage.
- Rear storage pocket for essentials.
- Available as attendant propelled or self-propelled.
- Minimum chair weight
  - 400 450 mm 7.5 kg
  - 500 mm 8 kg
- Anterior Seat Height 495 mm
- Posterior Seat Height 445 mm
- Lap belt available (WCA848300)
- · Anti-tippers included for added stability
- Quick release wheels