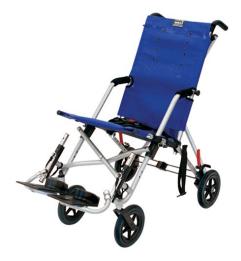

## Cruiser

- Lightweight compact folding stroller
- Set at 30 degrees seat tilt to allow for more postural support
- Seating accessories include headrests, torso supports and tray
- Available as crash tested Bus Transport model
- Bus Transport model comes standard with tie-down system, H-Harness, headrest extension, and foot straps
- Available in 5 different seat widths