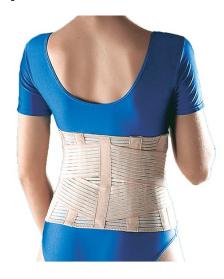

## **Oppo 2065 Lumbar Sacral Support**

- Designed with straps crossing at the back and fastened in front
- Comfortable to wear with 59% cotton content, and provides excellent support
- Four pliable support splints at the back for extra stability
- Choice of 2 back heights, 23cm and 30cm (pictured)