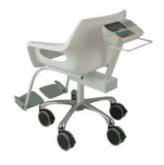

## **Weigh Chair Digital**

- Ideal for accurate and convenient patient weighing
- Easy to read weight display
- Swivel wheels with safety brakes plus built in footrests
- Easy to clean surfaces essential in health care environments
- 100 hours use from regular batteries