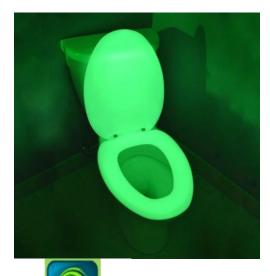

## Dementia Care Glow in the Dark Toilet Seat

Designed to help prevent falls and provide high contrast definition and illumination for people suffering from dementia or vision impairment.

Allure Glow in the Dark Toilet Seats are made from strong, lightweight double moulded polypropylene, containing a proven anti-microbial substance to inhibit the growth of bacteria and microorganisms.

The Glow in the Dark Toilet Seats offer up to 12 hours glow time after 20 minutes exposure to adequate light source.

Appears a whitish colour in light and emits a soft, warm, blue glow at night.

Safe, strong and durable.