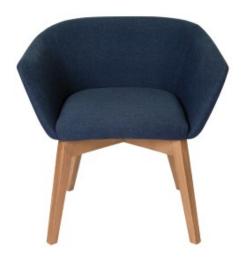

## **Megan Lowback Chair**

- Contemporary and stylish accent chair suited to modern interiors
- A unique take on a classic tub chair with flared arms and a low back
- Versatile piece that can be used in a bedroom, lounge or waiting area
- Mid-century inspired legs with a warm teak finish
- Firm, yet soft cushioning provides ample support
- Fabric colour/material to be advised at time of order