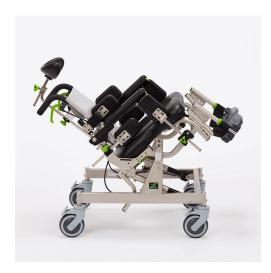

## **Raz CAT Tilt & Recline Shower Commode**

- For paediatrics, adolescents or smaller adults, the compact Raz-CAT provides a fit that is better suited to physically smaller clients
- The base and seat frames retain the 18" width of the Raz-AT so that the chair can still be positioned over a toilet
- The depth-adjustable back provides growth capability essential component for pediatrics

| Code | Display Name | Seat Depth | Safe Working Load |
|------|--------------|------------|-------------------|
|------|--------------|------------|-------------------|

BTC091800 Raz CAT 460 Tilt & Recline Shower Commode - SA Footrest - Attendant Propelled (as per script) 280 - 400 mm 115 kg