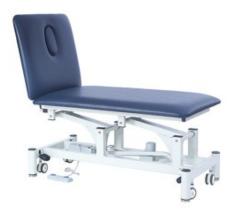

## 2 Section Adjustable Examination Couch

- Electric Hi Lo operation by foot switch
- Sleek design with rounded frame legs for safety
- Minimum height to maximum height in 30 seconds
- Adjustable head section through dual gas operated struts from -20° to +80°
- Head section has face hole & plug
- Adjustable feet for uneven surfaces
- 7.5 cm castors for safety and mobility
- Retractable dual locking castors on all 4 castors

## **Compliance**

IEC 60601-2-52:2009

| Code      | Display Name                                      | Total Length | Total Width | Total Height | Safe Working Load |
|-----------|---------------------------------------------------|--------------|-------------|--------------|-------------------|
| WAT821550 | Exam Couch - 2 Section Electric Hi/Lo - Navy Blue | 1950 mm      | 710 mm      | 480 - 900 mm | 250 kg            |