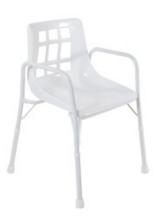

## Shower Chair with Arms - 470mm width

- Contoured plastic seat with drainage holes and windows Provides postural support, improves drainage and reduces skin adhesion
- Height adjustable legs Easy push button height adjustment for changing needs
- Additional height increments on one leg Accommodates uneven surfaces
- Raised armrests Assist the user transferring on and off the chair
- All frames are individually treated for corrosion resistance
- Durable non-slip feet Provide excellent grip and stability in wet conditions and a stainless steel washer within enhances durability