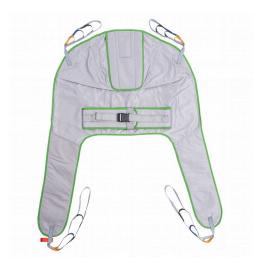

## **Aspire Hybrid Patient Sling**

- Hybrid sling facilitates both Hygiene and General Purpose manual handling
- Intuitive shape allows ease of access for toileting and dressing
- Full coverage shoulder and head support
- Security belt and padded leg straps support the trunk and thighs
- Durable loop webbing designed not to tangle or 'cork-screw' during cleaning
- Embroidered unique serial numbers for traceability
- Service record labels to easily record and identify service history
- Machine washable up to 85°