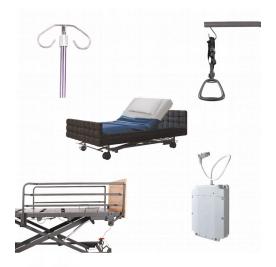

## **Aidacare AC4 Bed Accessories**

 Aidacare AC4 Bed accessories provide comfort, support, and safety expectations for a diverse range of users, whilst facility carers benefit from the considered design

## 🦪 aidacare

| Code      | Display Name                                                          | RRP | Box Quantity |
|-----------|-----------------------------------------------------------------------|-----|--------------|
| BEA829100 | Universal Folding Bed Side Rails - AC4                                | 382 | 1            |
| BEA829150 | Upholstered Allure Surround Kit - Portobello Grey - AC4 - Single      | 529 | 1            |
| BEA829160 | Upholstered Allure Surround Kit - Portobello Grey - AC4 - King Single | 559 | 1            |
| GSP405130 | Battery Backup - AC4 - King Single / Long Single                      | 258 | 1            |
| BEA029710 | FLX / AC4 - IV Pole                                                   | 145 | 1            |
| BEA829140 | FLX / AC4 - Self Help Pole                                            | 217 | 1            |