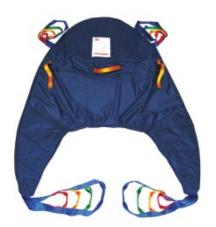

## **Kerry General Purpose Sling with Head Support - Polyester**

- Attaches to hoist to enable a carer to lift and manoeuvre a less mobile user
- Provides excellent back and head support for patients requiring support during transfers
- Quick and easy to fit
- Ideal for non weight bearing patients
- Colour coded attachment and positioning straps
- Machine washable
- FIM Scores: 1 and 2