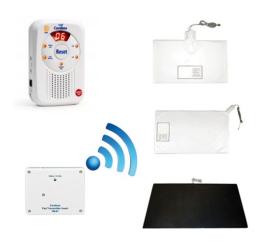

## **Cura Alarms - Cordless Kit**

- Wireless bed/chair pad alarm system removes tripping hazards
- Can connect to nurse call system
- Simple operation and maintenance
- Adjustable volumes and tones
- Also works w/ premium bed/chair pads
- Kits includes mat, transmitter, monitor, power supply, cord and double adapter
- Note: if ordering separately the cordless monitor must be ordered with the cordless pad transmitter (BEA007430)

## **Compliance**

No applicable compliance standard

| Code      | Display Name                  |
|-----------|-------------------------------|
| BEA007436 | Cordless - Floor Mat Only     |
| BEA007430 | Cordless Pad Transmitter Only |
| BEA007432 | Cordless - Bed Pad Only       |
| BEA007434 | Cordless - Chair Pad Only     |
| BEA007428 | Cordless Falls Monitor Only   |
| BEA007437 | Cordless - Floor Mat Kit      |

Code

**Display Name** 

BEA007439 Cordless - Chair Pad Kit